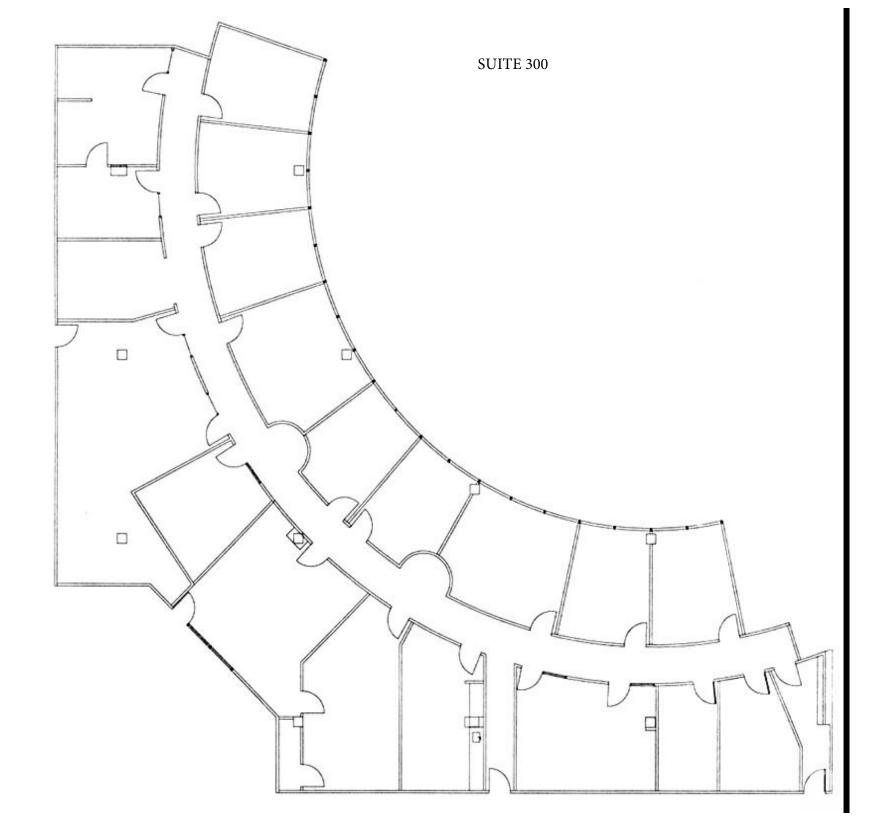

## SUBLEASE SPACE AVAILABLE

Full Service Lease Fully Furnished

Available Immediately 15 Offices & 25 Bullpen Spaces

13,000 sf

\$22.50 sf

Broadfield @ Park Ten 15810 Park Ten Pl. Suite 300

## 

John Richardson 713.805.1048 jrichardson@osahouston.com

Broadfield @ Park Ten 15810 Park Ten Place, Suite 300

- Located in Park 10 business center between Hwy 6 and Barker-Cypress Road
- Built in 1982 and renovated in 2014
- This building was awarded the Energy Star label in 2014
- Controlled key card access
- 221 free Surface Spaces available. Parking ratio of 3.74/1,000sf
- Available space is fully furnished and great for temporary engineering group. Up to 15 office spaces and 25 bullpen spaces available.